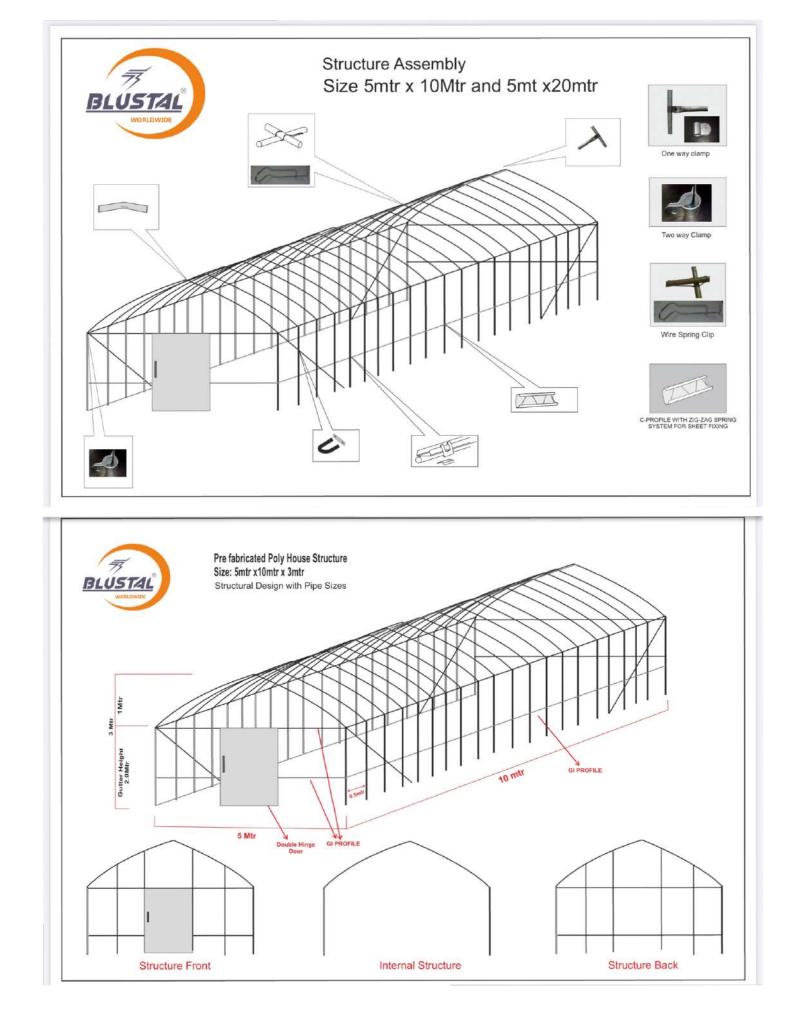

## Green House Hoop Tunnel

An Innovative product for Hilly Region

Thanks to it sturdy design can sustain in heavy winds.

Proven and tested in many countries.

Available with 0.5mtr and 1mtr column difference

Easy to Assemble.

No electricity Required.

Fixing Tools provide in the kit for assembly.