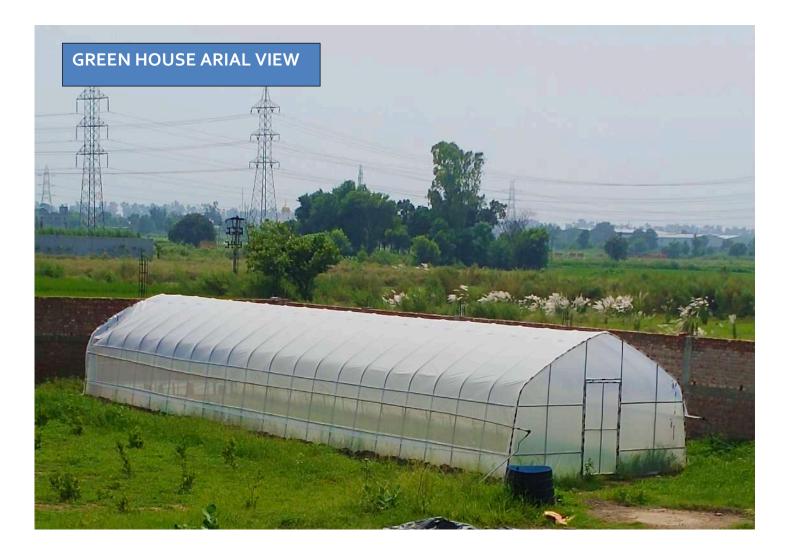

# Green House Hoop Tunnel





#### BLUE STALLION EQUIPMENTS (P) LTD A GREEN HOUSE PROFESSIONAL COMPANY

Serving the Nation Since 2004 Worldwide Presence







## Green House Hoop Tunnel



An Innovative product for Hilly Region

Thanks to it sturdy design can sustain in heavy winds.

Proven and tested in many countries.

Available with 0.5mtr and 1mtr column difference

Easy to Assemble.

No electricity Required.

Fixing Tools provide in the kit for assembly.



#### **Green House Hoop Tunnel**



At the heart of our BLUSTAL greenhouse tunnel's design lies a commitment to durability and dependability. We understand that a greenhouse is an investment in the luture of your gardening endeavors, and that's why we've taken extra care to create a structure that stands up to the test of time.

**Premium Materials:** Our greenhouse tunnel is constructed using premium-grade materials that have been carefully selected for their strength and resistance to environmental elements. The frame is crafted from robust, rust-resistant metal Tubes that provide a solid foundation for the entire structure.

**Engineered for Strength:** The framework of the BLUSTAL greenhouse tunnel has been engineered to distribute loads evenly, ensuring stability even in challenging