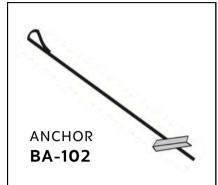

es are arranged in an organized manner. This targeted approach reduces the need for excessive pesticide usage, resulting in a more environmentally friendly and sustainable orchard management practice.

5.Improved Harvesting Efficiency: The trellising system facilitates easier access to the apple trees, making harvesting operations more efficient. Workers can navigate the rows more effectively, reducing labour time and costs associated with fruit picking.

6.Long-Term Cost Savings: While the initial investment in the trellising and anti-hail system may be higher, the long-term benefits outweigh the costs. Improved fruit quality, increased yield, and reduced crop losses from hail damage contribute to higher profitability and return on investment in the long run.

















































COLUMN HOOD FOR STEEL POST BCP-1007



COLUMN HOOD FOR BAMBOO POST **BPH-1005** 



COLUMN PLUG FOR STEEL POST SIZE: 62MM BCP-1006





BLOCK BAND 8CM X8.5CM : BBB-80 9CM X9.5CM : BBB-90







TENSIONING CLAMP (COLLAR)

**BSTC-350** 





TURN BUCKLE 12MM: BTB-12 16MM: BTB-16



WIRE ROPE CLIP (SMALL)

**BGP-1011** 





WIRE ROPE CLIP (BIG)
BGP-1012





ANCHORING PLATE **BCPA-620** 



























#### HIGH TENSILE HOT DIP GALVANIZED WIRES

- IDEAL FOR HIGH DENSITY APPLE HAIL NET & TRELLISING SYSTEMS
- EASY TO INSTALL, LOW MAINTENANCE, LONG SERVICE LIFE
- HIGH STRENGTH, LOW ELONGATION
- MORE USABLE WIRE LENGTH WITH THE SAME FINAL BREAKING LOAD
- HIGHER RESILIENCE LASTING MANY HARVESTS

| Diameter<br>mm | Gauge of<br>Wire | Length<br>per Coil |
|----------