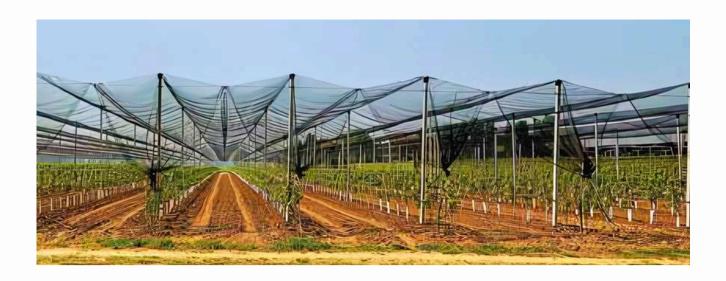

Our apple trellising and anti-hail system demonstrates our commitment to innovation and excellence in apple orchard management. It not only enhances tree growth and fruit quality but also protects our crop from unpredictable weather conditions.

3.Effective Hail Protection: One of the key advantages of our system is its anti-hail feature. The specialized netting or structures are designed to protect the apple orchard from hailstorms, which can be devastating to the crop. By minimizing hail damage, we can safeguard our harvest and maintain a consistent supply of high-quality apples.