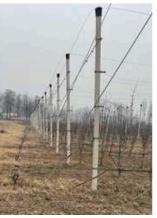

#### **Benefits**

1.Enhanced Support for Apple Trees: The trellising system provides excellent support for apple trees, ensuring they grow upright and have optimal exposure to sunlight. This promotes even fruit development and helps maximize yield.

#### HIGH TENSILE HOT DIP GALVANIZED WIRES

- IDEAL FOR HIGH DENSITY APPLE HAIL NET & TRELLISING SYSTEMS
- EASY TO INSTALL, LOW MAINTENANCE, LONG SERVICE LIFE
- HIGH STRENGTH, LOW ELONGATION
- MORE USABLE WIRE LENGTH WITH THE SAME FINAL BREAKING LOAD
- HIGHER RESILIENCE LASTING MANY HARVESTS