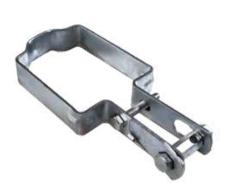

COLUMN HOOD FOR STEEL POST BCP-1007

COLUMN HOOD FOR BAMBOO POST **BPH-1005** 

COLUMN PLUG FOR STEEL POST SIZE: 62MM BCP-1006

BLOCK BAND 8CM X8.5CM : BBB-80 9CM X9.5CM : BBB-90

TENSIONING CLAMP (COLLAR)

**BSTC-350** 