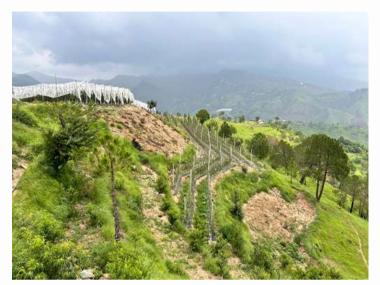

Our apple trellising and anti-hail system demonstrates our commitment to innovation and excellence in apple orchard management. It not only enhances tree growth and fruit quality but also protects our crop from unpredictable weather conditions.

3.Effective Hail Protection: One of the key advantages of our system is its anti-hail feature. The specialized netting or structures are designed to protect the apple orchard from hailstorms, which can be devastating to the crop. By minimizing hail damage, we can safeguard our harvest and maintain a consistent supply of high-quality apples.