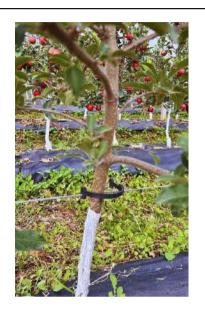

Our apple trellising and anti-hail system demonstrates our commitment to innovation and excellence in apple orchard management. It not only enhances tree growth and fruit quality but also protects our crop from unpredictable weather conditions.

#### **Benefits**

1.Enhanced Support for Apple Trees: The trellising system provides excellent support for apple trees, ensuring they grow upright and have optimal exposure to sunlight. This promotes even fruit development and helps maximize yield.

3.Effective Hail Protection: One of the key advantages of our system is its anti-hail feature. The specialized netting or structures are designed to protect the apple orchard from hailstorms, which can be devastating to the crop. By minimizing hail damage, we can safeguard our harvest and maintain a consistent supply of high-quality apples.