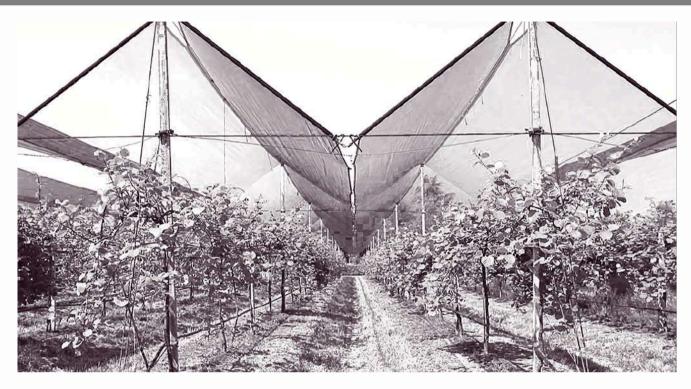

Our apple trellising and anti-hail system demonstrates our commitment to innovation and excellence in apple orchard management. It not only enhances tree growth and fruit quality but also protects our crop from unpredictable weather conditions.

#### **Benefits**

1.Enhanced Support for Apple Trees: The trellising system provides excellent support for apple trees, ensuring they grow upright and have optimal exposure to sunlight. This promotes even fruit development and helps maximize yield.

3.Effective Hail Protection: One of the key advantages of our system is its anti-hail feature. The specialized netting or structures are designed to protect the apple orchard from hailstorms, which can be devastating to the crop. By minimizing hail damage, we can safeguard our harvest and maintain a consistent supply of high-quality apples.