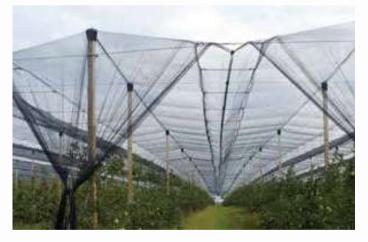

3.Effective Hail Protection: One of the key advantages of our system is its anti-hail feature. The specialized netting or structures are designed to protect the apple orchard from hailstorms, which can be devastating to the crop. By minimizing hail damage, we can safeguard our harvest and maintain a consistent supply of high-quality apples.

5.Improved Harvesting Efficiency: The trellising system facilitates easier access to the apple trees, making harvesting operations more efficient. Workers can navigate the rows more effectively, reducing labour time and costs associated with fruit picking.