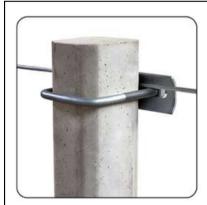

COLUMN HOOD FOR STEEL POST BCP-1007

COLUMN HOOD FOR BAMBOO POST **BPH-1005** 

COLUMN PLUG FOR STEEL POST SIZE: 62MM BCP-1006

BLOCK BAND 8CM X8.5CM : BBB-80 9CM X9.5CM : BBB-90

TENSIONING CLAMP (COLLAR)

**BSTC-350** 