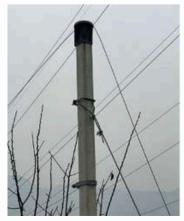

3.Effective Hail Protection: One of the key advantages of our system is its anti-hail feature. The specialized netting or structures are designed to protect the apple orchard from hailstorms, which can be devastating to the crop. By minimizing hail damage, we can safeguard our harvest and maintain a consistent supply of high-quality apples.

COLUMN HOOD FOR STEEL POST BCP-1007

COLUMN HOOD FOR BAMBOO POST **BPH-1005** 

COLUMN PLUG FOR STEEL POST SIZE: 62MM BCP-1006

BLOCK BAND 8CM X8.5CM : BBB-80 9CM X9.5CM : BBB-90

TENSIONING CLAMP (COLLAR)

**BSTC-350** 

TURN BUCKLE 12MM: BTB-12 16MM: BTB-16

WIRE ROPE CLIP (SMALL)

**BGP-1011** 

WIRE ROPE CLIP (BIG)
BGP-1012

ANCHORING PLATE **BCPA-620** 