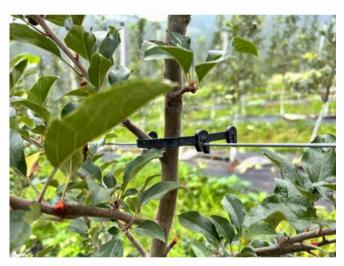

COLUMN HOOD FOR STEEL POST BCP-1007

COLUMN HOOD FOR BAMBOO POST **BPH-1005** 

COLUMN PLUG FOR STEEL POST SIZE: 62MM BCP-1006

BLOCK BAND 8CM X8.5CM : BBB-80 9CM X9.5CM : BBB-90

TENSIONING CLAMP (COLLAR)

**BSTC-350** 

TURN BUCKLE 12MM: BTB-12 16MM: BTB-16

WIRE ROPE CLIP (SMALL)

**BGP-1011** 

WIRE ROPE CLIP (BIG)
BGP-1012

ANCHORING PLATE **BCPA-620** 