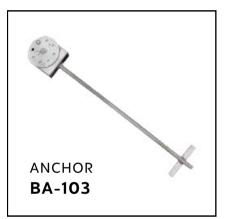

are arranged in an organized manner. This targeted approach reduces the need for excessive pesticide usage, resulting in a more environmentally friendly and sustainable orchard management practice.

5.Improved Harvesting Efficiency: The trellising system facilitates easier access to the apple trees, making harvesting operations more efficient. Workers can navigate the rows more effectively, reducing labour time and costs associated with fruit picking.

6.Long-Term Cost Savings: While the initial investment in the trellising and anti-hail system may be higher, the long-term benefits outweigh the costs. Improved fruit quality, increased yield, and reduced crop losses from hail damage contribute to higher profitability and return on investment in the long run.

















































COLUMN HOOD FOR STEEL POST BCP-1007



COLUMN HOOD FOR BAMBOO POST **BPH-1005** 



COLUMN PLUG FOR STEEL POST SIZE: 62MM BCP-1006





BLOCK BAND 8CM X8.5CM : BBB-80 9CM X9.5CM : BBB-90







TENSIONING CLAMP (COLLAR)

**BSTC-350** 





TURN BUCKLE 12MM: BTB-12 16MM: BTB-16



WIRE ROPE CLIP (SMALL)

**BGP-1011** 





WIRE ROPE CLIP (BIG)
BGP-1012





ANCHORING PLATE **BCPA-620** 



























#### HIGH TENSILE HOT DIP GALVANIZED WIRES

- IDEAL FOR HIGH DENSITY APPLE HAIL NET & TRELLISING SYSTEMS
- EASY TO INSTALL, LOW MAINTENANCE, LONG SERVICE LIFE
- HIGH STRENGTH, LOW ELONGATION
- MORE USABLE WIRE LENGTH WITH THE SAME FINAL BREAKING LOAD
- HIGHER RESILIENCE LASTING MANY HARVESTS

| Diameter<br>mm | Gauge of<br>Wire | Length<br>per Coil |
|------------