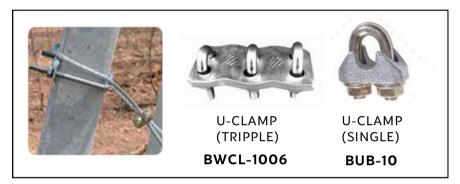

COLUMN HOOD FOR STEEL POST BCP-1007

COLUMN HOOD FOR BAMBOO POST **BPH-1005** 

COLUMN PLUG FOR STEEL POST SIZE: 62MM BCP-1006

BLOCK BAND 8CM X8.5CM : BBB-80 9CM X9.5CM : BBB-90

TENSIONING CLAMP (COLLAR)

**BSTC-350** 

TURN BUCKLE 12MM: BTB-12 16MM: BTB-16

WIRE ROPE CLIP (SMALL)

**BGP-1011** 

WIRE ROPE CLIP (BIG)
BGP-1012

ANCHORING PLATE **BCPA-620** 