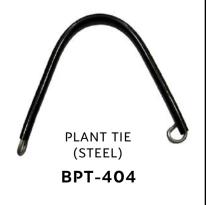

COLUMN HOOD FOR STEEL POST BCP-1007

COLUMN HOOD FOR BAMBOO POST **BPH-1005** 

COLUMN PLUG FOR STEEL POST SIZE: 62MM BCP-1006

BLOCK BAND 8CM X8.5CM : BBB-80 9CM X9.5CM : BBB-90

TENSIONING CLAMP (COLLAR)

**BSTC-350** 

TURN BUCKLE 12MM: BTB-12 16MM: BTB-16

WIRE ROPE CLIP (SMALL)

**BGP-1011** 

WIRE ROPE CLIP (BIG)
BGP-1012

ANCHORING PLATE **BCPA-620** 