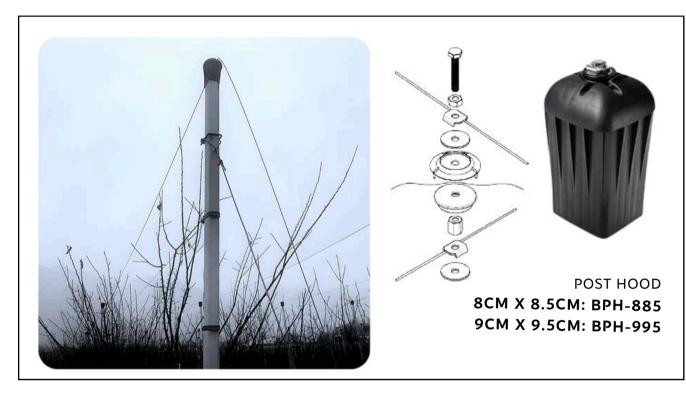

COLUMN HOOD FOR STEEL POST BCP-1007

COLUMN HOOD FOR BAMBOO POST **BPH-1005** 

COLUMN PLUG FOR STEEL POST SIZE: 62MM BCP-1006

BLOCK BAND 8CM X8.5CM : BBB-80 9CM X9.5CM : BBB-90

TENSIONING CLAMP (COLLAR)

**BSTC-350** 