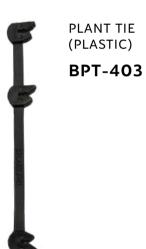

COLUMN HOOD FOR STEEL POST BCP-1007

COLUMN HOOD FOR BAMBOO POST **BPH-1005** 

COLUMN PLUG FOR STEEL POST SIZE: 62MM BCP-1006

BLOCK BAND 8CM X8.5CM : BBB-80 9CM X9.5CM : BBB-90

TENSIONING CLAMP (COLLAR)

**BSTC-350** 

TURN BUCKLE 12MM: BTB-12 16MM: BTB-16

WIRE ROPE CLIP (SMALL)

**BGP-1011** 

WIRE ROPE CLIP (BIG)
BGP-1012

ANCHORING PLATE **BCPA-620** 