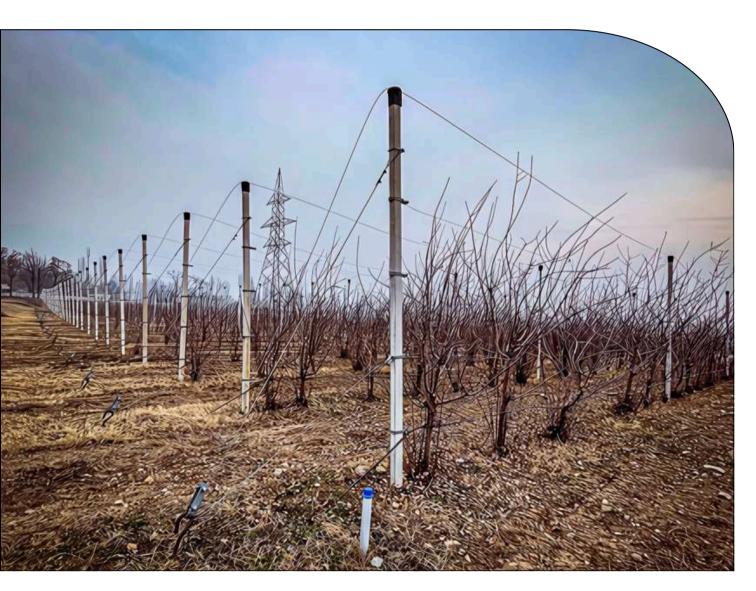

Our apple trellising and anti-hail system demonstrates our commitment to innovation and excellence in apple orchard management. It not only enhances tree growth and fruit quality but also protects our crop from unpredictable weather conditions.

#### **Benefits**

1.Enhanced Support for Apple Trees: The trellising system provides excellent support for apple trees, ensuring they grow upright and have optimal exposure to sunlight. This promotes even fruit development and helps maximize yield.

3.Effective Hail Protection: One of the key advantages of our system is its anti-hail feature. The specialized netting or structures are designed to protect the apple orchard from hailstorms, which can be devastating to the crop. By minimizing hail damage, we can safeguard our harvest and maintain a consistent supply of high-quality apples.