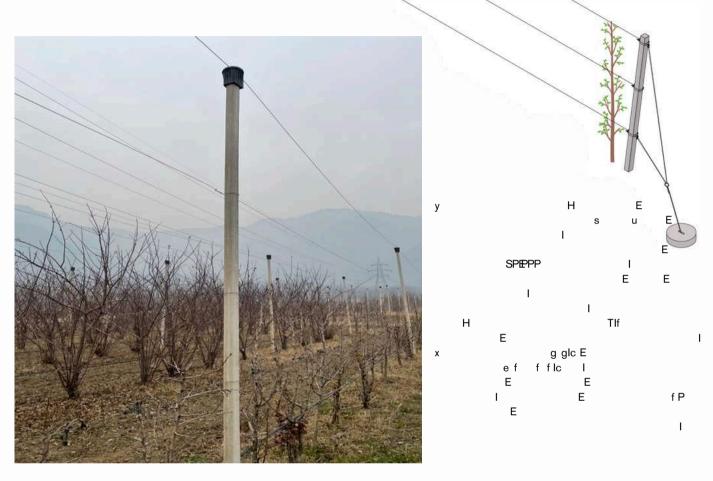

Our apple trellising and anti-hail system demonstrates our commitment to innovation and excellence in apple orchard management. It not only enhances tree growth and fruit quality but also protects our crop from unpredictable weather conditions.

#### **Benefits**

1.Enhanced Support for Apple Trees: The trellising system provides excellent support for apple trees, ensuring they grow upright and have optimal exposure to sunlight. This promotes even fruit development and helps maximize yield.

3.Effective Hail Protection: One of the key advantages of our system is its anti-hail feature. The specialized netting or structures are designed to protect the apple orchard from hailstorms, which can be devastating to the crop. By minimizing hail damage, we can safeguard our harvest and maintain a consistent supply of high-quality apples.