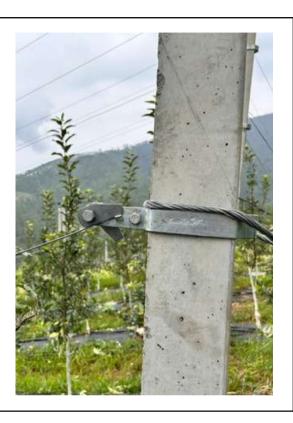

Our apple trellising and anti-hail system demonstrates our commitment to innovation and excellence in apple orchard management. It not only enhances tree growth and fruit quality but also protects our crop from unpredictable weather conditions.

3.Effective Hail Protection: One of the key advantages of our system is its anti-hail feature. The specialized netting or structures are designed to protect the apple orchard from hailstorms, which can be devastating to the crop. By minimizing hail damage, we can safeguard our harvest and maintain a consistent supply of high-quality apples.