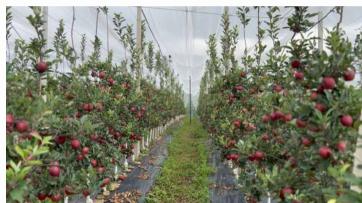

#### **Benefits**

1.Enhanced Support for Apple Trees: The trellising system provides excellent support for apple trees, ensuring they grow upright and have optimal exposure to sunlight. This promotes even fruit development and helps maximize yield.

5.Improved Harvesting Efficiency: The trellising system facilitates easier access to the apple trees, making harvesting operations more efficient. Workers can navigate the rows more effectively, reducing labour time and costs associated with fruit picking.