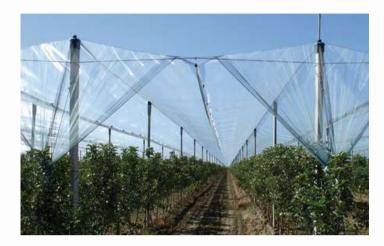

Our apple trellising and anti-hail system demonstrates our commitment to innovation and excellence in apple orchard management. It not only enhances tree growth and fruit quality but also protects our crop from unpredictable weather conditions.

3.Effective Hail Protection: One of the key advantages of our system is its anti-hail feature. The specialized netting or structures are designed to protect the apple orchard from hailstorms, which can be devastating to the crop. By minimizing hail damage, we can safeguard our harvest and maintain a consistent supply of high-quality apples.