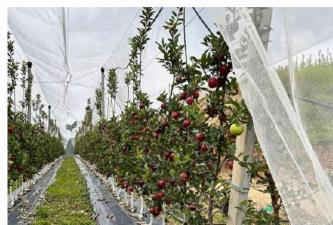

Our apple trellising and anti-hail system demonstrates our commitment to innovation and excellence in apple orchard management. It not only enhances tree growth and fruit quality but also protects our crop from unpredictable weather conditions.

3.Effective Hail Protection: One of the key advantages of our system is its anti-hail feature. The specialized netting or structures are designed to protect the apple orchard from hailstorms, which can be devastating to the crop. By minimizing hail damage, we can safeguard our harvest and maintain a consistent supply of high-quality apples.