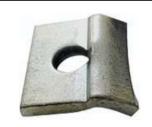

COLUMN HOOD FOR STEEL POST BCP-1007

COLUMN HOOD FOR BAMBOO POST **BPH-1005** 

COLUMN PLUG FOR STEEL POST SIZE: 62MM BCP-1006

BLOCK BAND 8CM X8.5CM : BBB-80 9CM X9.5CM : BBB-90

TENSIONING CLAMP (COLLAR)

**BSTC-350** 