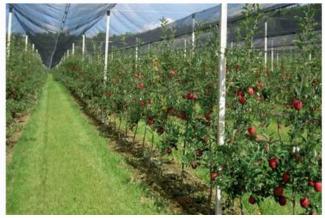

Our apple trellising and anti-hail system demonstrates our commitment to innovation and excellence in apple orchard management. It not only enhances tree growth and fruit quality but also protects our crop from unpredictable weather conditions.

#### **Benefits**

1.Enhanced Support for Apple Trees: The trellising system provides excellent support for apple trees, ensuring they grow upright and have optimal exposure to sunlight. This promotes even fruit development and helps maximize yield.

2.Increased Fruit Quality: By utilizing the trellising system, we can ensure that the apple trees have ample space for proper air circulation, reducing the risk of diseases and fungal infections. This ultimately leads to improved fruit quality, with fewer blemishes or deformities.

3.Effective Hail Protection: One of the key advantages of our system is its anti-hail feature. The specialized netting or structures are designed to protect the apple orchard from hailstorms, which can be devastating to the crop. By minimizing hail damage, we can safeguard our harvest and maintain a consistent supply of high-quality apples.