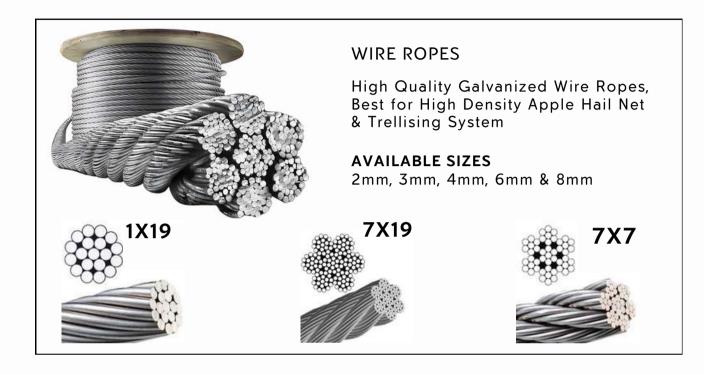

#### HIGH TENSILE HOT DIP GALVANIZED WIRES

- IDEAL FOR HIGH DENSITY APPLE HAIL NET & TRELLISING SYSTEMS
- EASY TO INSTALL, LOW MAINTENANCE, LONG SERVICE LIFE
- HIGH STRENGTH, LOW ELONGATION
- MORE USABLE WIRE LENGTH WITH THE SAME FINAL BREAKING LOAD
- HIGHER RESILIENCE LASTING MANY HARVESTS

| Diameter<br>mm | Gauge of<br>Wire | Length<br>per Coil |
|----------------|------------------|--------------------|
| 1.80           | 15               | 1600               |
| 2.00           | 14               | 1600               |
| 2.20           | 13               | 1600               |
| 2.50           | 12               | 1000               |
| 2.80           | 11               | 800                |
| 3.20           | 10               | 800                |