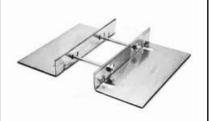

TURN BUCKLE 12MM: BTB-12 16MM: BTB-16

WIRE ROPE CLIP (SMALL)

**BGP-1011** 

WIRE ROPE CLIP (BIG)
BGP-1012

ANCHORING PLATE **BCPA-620** 