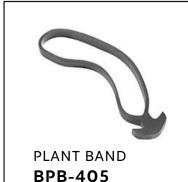

ficient. Workers can navigate the rows more effectively, reducing labour time and costs associated with fruit picking.

6.Long-Term Cost Savings: While the initial investment in the trellising and anti-hail system may be higher, the long-term benefits outweigh the costs. Improved fruit quality, increased yield, and reduced crop losses from hail damage contribute to higher profitability and return on investment in the long run.

















































COLUMN HOOD FOR STEEL POST BCP-1007



COLUMN HOOD FOR BAMBOO POST **BPH-1005** 



COLUMN PLUG FOR STEEL POST SIZE: 62MM BCP-1006





BLOCK BAND 8CM X8.5CM : BBB-80 9CM X9.5CM : BBB-90







TENSIONING CLAMP (COLLAR)

**BSTC-350** 





TURN BUCKLE 12MM: BTB-12 16MM: BTB-16



WIRE ROPE CLIP (SMALL)

**BGP-1011** 





WIRE ROPE CLIP (BIG)
BGP-1012





ANCHORING PLATE **BCPA-620** 



























#### HIGH TENSILE HOT DIP GALVANIZED WIRES

- IDEAL FOR HIGH DENSITY APPLE HAIL NET & TRELLISING SYSTEMS
- EASY TO INSTALL, LOW MAINTENANCE, LONG SERVICE LIFE
- HIGH STRENGTH, LOW ELONGATION
- MORE USABLE WIRE LENGTH WITH THE SAME FINAL BREAKING LOAD
- HIGHER RESILIENCE LASTING MANY HARVESTS

| Diameter<br>mm | Gauge of<br>Wire | Length<br>per Coil |
|----------------|------------------|--------------------|
| 1.80           | 15               | 1600               |
| 2.00           | 14               | 1600               |
| 2.20           | 13               | 1600               |
| 2.50           | 12               | 1000               |
| 2.80           | 11               | 800