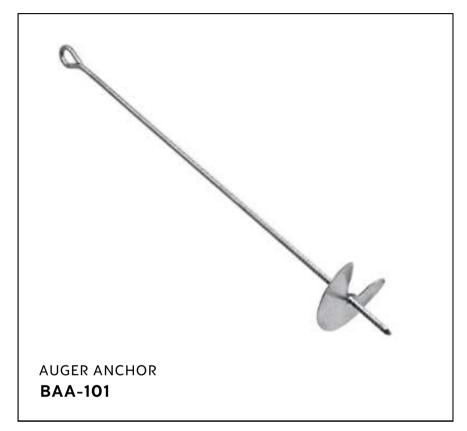

rees are arranged in an organized manner. This targeted approach reduces the need for excessive pesticide usage, resulting in a more environmentally friendly and sustainable orchard management practice.

5.Improved Harvesting Efficiency: The trellising system facilitates easier access to the apple trees, making harvesting operations more efficient. Workers can navigate the rows more effectively, reducing labour time and costs associated with fruit picking.

6.Long-Term Cost Savings: While the initial investment in the trellising and anti-hail system may be higher, the long-term benefits outweigh the costs. Improved fruit quality, increased yield, and reduced crop losses from hail damage contribute to higher profitability and return on investment in the long run.

















































COLUMN HOOD FOR STEEL POST BCP-1007



COLUMN HOOD FOR BAMBOO POST **BPH-1005** 



COLUMN PLUG FOR STEEL POST SIZE: 62MM BCP-1006





BLOCK BAND 8CM X8.5CM : BBB-80 9CM X9.5CM : BBB-90







TENSIONING CLAMP (COLLAR)

**BSTC-350** 





TURN BUCKLE 12MM: BTB-12 16MM: BTB-16



WIRE ROPE CLIP (SMALL)

**BGP-1011** 





WIRE ROPE CLIP (BIG)
BGP-1012





ANCHORING PLATE **BCPA-620** 



























#### HIGH TENSILE HOT DIP GALVANIZED WIRES

- IDEAL FOR HIGH DENSITY APPLE HAIL NET & TRELLISING SYSTEMS
- EASY TO INSTALL, LOW MAINTENANCE, LONG SERVICE LIFE
- HIGH STRENGTH, LOW ELONGATION
- MORE USABLE WIRE LENGTH WITH THE SAME FINAL BREAKING LOAD
- HIGHER RESILIENCE LASTING MANY HARVESTS

| Diameter<br>mm | Gauge of<br>Wire | Length<br>per Coil |
|--------