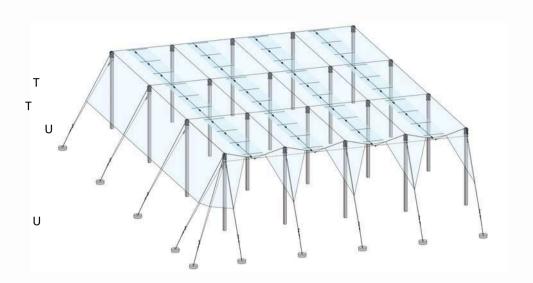

Our apple trellising and anti-hail system demonstrates our commitment to innovation and excellence in apple orchard management. It not only enhances tree growth and fruit quality but also protects our crop from unpredictable weather conditions.

#### **Benefits**

1.Enhanced Support for Apple Trees: The trellising system provides excellent support for apple trees, ensuring they grow upright and have optimal exposure to sunlight. This promotes even fruit development and helps maximize yield.

3.Effective Hail Protection: One of the key advantages of our system is its anti-hail feature. The specialized netting or structures are designed to protect the apple orchard from hailstorms, which can be devastating to the crop. By minimizing hail damage, we can safeguard our harvest and maintain a consistent supply of high-quality apples.