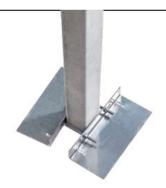

COLUMN HOOD FOR STEEL POST BCP-1007

COLUMN HOOD FOR BAMBOO POST **BPH-1005** 

COLUMN PLUG FOR STEEL POST SIZE: 62MM BCP-1006

BLOCK BAND 8CM X8.5CM : BBB-80 9CM X9.5CM : BBB-90

TENSIONING CLAMP (COLLAR)

**BSTC-350** 