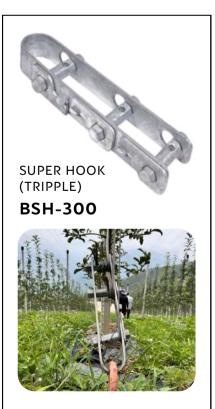

COLUMN HOOD FOR STEEL POST BCP-1007

COLUMN HOOD FOR BAMBOO POST **BPH-1005** 

COLUMN PLUG FOR STEEL POST SIZE: 62MM BCP-1006

BLOCK BAND 8CM X8.5CM : BBB-80 9CM X9.5CM : BBB-90

TENSIONING CLAMP (COLLAR)

**BSTC-350** 