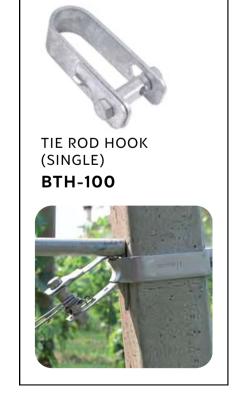

re arranged in an organized manner. This targeted approach reduces the need for excessive pesticide usage, resulting in a more environmentally friendly and sustainable orchard management practice.

5.Improved Harvesting Efficiency: The trellising system facilitates easier access to the apple trees, making harvesting operations more efficient. Workers can navigate the rows more effectively, reducing labour time and costs associated with fruit picking.

6.Long-Term Cost Savings: While the initial investment in the trellising and anti-hail system may be higher, the long-term benefits outweigh the costs. Improved fruit quality, increased yield, and reduced crop losses from hail damage contribute to higher profitability and return on investment in the long run.

















































COLUMN HOOD FOR STEEL POST BCP-1007



COLUMN HOOD FOR BAMBOO POST **BPH-1005** 



COLUMN PLUG FOR STEEL POST SIZE: 62MM BCP-1006





BLOCK BAND 8CM X8.5CM : BBB-80 9CM X9.5CM : BBB-90







TENSIONING CLAMP (COLLAR)

**BSTC-350** 





TURN BUCKLE 12MM: BTB-12 16MM: BTB-16



WIRE ROPE CLIP (SMALL)

**BGP-1011** 





WIRE ROPE CLIP (BIG)
BGP-1012





ANCHORING PLATE **BCPA-620** 



























#### HIGH TENSILE HOT DIP GALVANIZED WIRES

- IDEAL FOR HIGH DENSITY APPLE HAIL NET & TRELLISING SYSTEMS
- EASY TO INSTALL, LOW MAINTENANCE, LONG SERVICE LIFE
- HIGH STRENGTH, LOW ELONGATION
- MORE USABLE WIRE LENGTH WITH THE SAME FINAL BREAKING LOAD
- HIGHER RESILIENCE LASTING MANY HARVESTS

| Diameter<br>mm | Gauge of<br>Wire | Length<br>per Coil |
|--------------