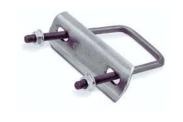

COLUMN HOOD FOR STEEL POST BCP-1007

COLUMN HOOD FOR BAMBOO POST **BPH-1005** 

COLUMN PLUG FOR STEEL POST SIZE: 62MM BCP-1006

BLOCK BAND 8CM X8.5CM : BBB-80 9CM X9.5CM : BBB-90

TENSIONING CLAMP (COLLAR)

**BSTC-350** 