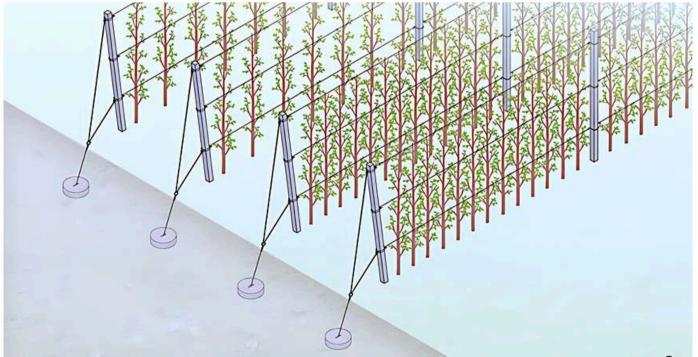

Our apple trellising and anti-hail system demonstrates our commitment to innovation and excellence in apple orchard management. It not only enhances tree growth and fruit quality but also protects our crop from unpredictable weather conditions.

#### **Benefits**

1.Enhanced Support for Apple Trees: The trellising system provides excellent support for apple trees, ensuring they grow upright and have optimal exposure to sunlight. This promotes even fruit development and helps maximize yield.

3.Effective Hail Protection: One of the key advantages of our system is its anti-hail feature. The specialized netting or structures are designed to protect the apple orchard from hailstorms, which can be devastating to the crop. By minimizing hail damage, we can safeguard our harvest and maintain a consistent supply of high-quality apples.

5.Improved Harvesting Efficiency: The trellising system facilitates easier access to the apple trees, making harvesting operations more efficient. Workers can navigate the rows more effectively, reducing labour time and costs associated with fruit picking.