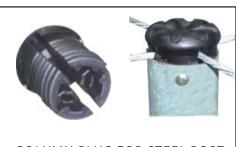

COLUMN HOOD FOR STEEL POST BCP-1007

COLUMN HOOD FOR BAMBOO POST **BPH-1005** 

COLUMN PLUG FOR STEEL POST SIZE: 62MM BCP-1006

BLOCK BAND 8CM X8.5CM : BBB-80 9CM X9.5CM : BBB-90

TENSIONING CLAMP (COLLAR)

**BSTC-350** 