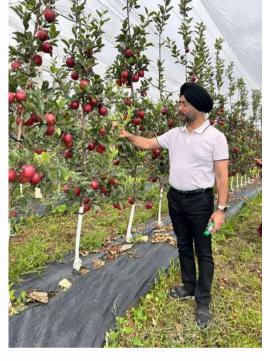

#### **Benefits**

1.Enhanced Support for Apple Trees: The trellising system provides excellent support for apple trees, ensuring they grow upright and have optimal exposure to sunlight. This promotes even fruit development and helps maximize yield.

2.Increased Fruit Quality: By utilizing the trellising system, we can ensure that the apple trees have ample space for proper air circulation, reducing the risk of diseases and fungal infections. This ultimately leads to improved fruit quality, with fewer blemishes or deformities.