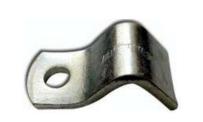

cient. Workers can navigate the rows more effectively, reducing labour time and costs associated with fruit picking.

6.Long-Term Cost Savings: While the initial investment in the trellising and anti-hail system may be higher, the long-term benefits outweigh the costs. Improved fruit quality, increased yield, and reduced crop losses from hail damage contribute to higher profitability and return on investment in the long run.

















































COLUMN HOOD FOR STEEL POST BCP-1007



COLUMN HOOD FOR BAMBOO POST **BPH-1005** 



COLUMN PLUG FOR STEEL POST SIZE: 62MM BCP-1006





BLOCK BAND 8CM X8.5CM : BBB-80 9CM X9.5CM : BBB-90







TENSIONING CLAMP (COLLAR)

**BSTC-350** 





TURN BUCKLE 12MM: BTB-12 16MM: BTB-16



WIRE ROPE CLIP (SMALL)

**BGP-1011** 





WIRE ROPE CLIP (BIG)
BGP-1012





ANCHORING PLATE **BCPA-620** 



























#### HIGH TENSILE HOT DIP GALVANIZED WIRES

- IDEAL FOR HIGH DENSITY APPLE HAIL NET & TRELLISING SYSTEMS
- EASY TO INSTALL, LOW MAINTENANCE, LONG SERVICE LIFE
- HIGH STRENGTH, LOW ELONGATION
- MORE USABLE WIRE LENGTH WITH THE SAME FINAL BREAKING LOAD
- HIGHER RESILIENCE LASTING MANY HARVESTS

| Diameter<br>mm | Gauge of<br>Wire | Length<br>per Coil |
|----------------|------------------|--------------------|
| 1.80           | 15               | 1600               |
| 2.00           | 14               | 1600               |
| 2.20           | 13               | 1600               |
| 2.50           | 12               | 1000               |
| 2.80           | 11               | 800                |