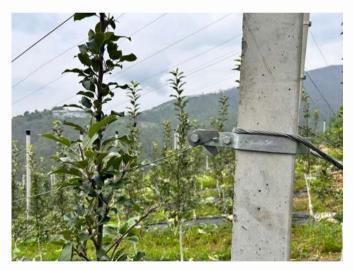

COLUMN HOOD FOR STEEL POST BCP-1007

COLUMN HOOD FOR BAMBOO POST **BPH-1005** 

COLUMN PLUG FOR STEEL POST SIZE: 62MM BCP-1006

BLOCK BAND 8CM X8.5CM : BBB-80 9CM X9.5CM : BBB-90

TENSIONING CLAMP (COLLAR)

**BSTC-350** 

TURN BUCKLE 12MM: BTB-12 16MM: BTB-16

WIRE ROPE CLIP (SMALL)

**BGP-1011** 

WIRE ROPE CLIP (BIG)
BGP-1012

ANCHORING PLATE **BCPA-620** 