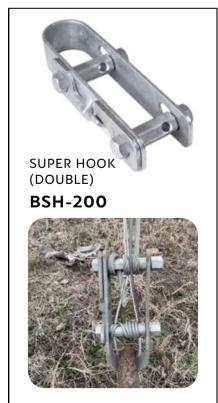

COLUMN HOOD FOR STEEL POST BCP-1007

COLUMN HOOD FOR BAMBOO POST **BPH-1005** 

COLUMN PLUG FOR STEEL POST SIZE: 62MM BCP-1006

BLOCK BAND 8CM X8.5CM : BBB-80 9CM X9.5CM : BBB-90

TENSIONING CLAMP (COLLAR)

**BSTC-350** 