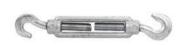

TURN BUCKLE 12MM: BTB-12 16MM: BTB-16

WIRE ROPE CLIP (SMALL)

**BGP-1011** 

WIRE ROPE CLIP (BIG)
BGP-1012

ANCHORING PLATE **BCPA-620** 