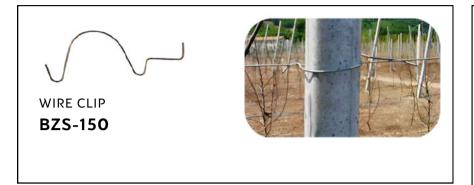

ime and costs associated with fruit picking.

6.Long-Term Cost Savings: While the initial investment in the trellising and anti-hail system may be higher, the long-term benefits outweigh the costs. Improved fruit quality, increased yield, and reduced crop losses from hail damage contribute to higher profitability and return on investment in the long run.

















































COLUMN HOOD FOR STEEL POST BCP-1007



COLUMN HOOD FOR BAMBOO POST **BPH-1005** 



COLUMN PLUG FOR STEEL POST SIZE: 62MM BCP-1006





BLOCK BAND 8CM X8.5CM : BBB-80 9CM X9.5CM : BBB-90







TENSIONING CLAMP (COLLAR)

**BSTC-350** 





TURN BUCKLE 12MM: BTB-12 16MM: BTB-16



WIRE ROPE CLIP (SMALL)

**BGP-1011** 





WIRE ROPE CLIP (BIG)
BGP-1012





ANCHORING PLATE **BCPA-620** 



























#### HIGH TENSILE HOT DIP GALVANIZED WIRES

- IDEAL FOR HIGH DENSITY APPLE HAIL NET & TRELLISING SYSTEMS
- EASY TO INSTALL, LOW MAINTENANCE, LONG SERVICE LIFE
- HIGH STRENGTH, LOW ELONGATION
- MORE USABLE WIRE LENGTH WITH THE SAME FINAL BREAKING LOAD
- HIGHER RESILIENCE LASTING MANY HARVESTS

| Diameter<br>mm | Gauge of<br>Wire | Length<br>per Coil |
|----------------|------------------|--------------------|
| 1.80           | 15               | 1600               |
| 2.00           | 14               | 1600               |
| 2.20           | 13               | 1600               |
| 2.50           | 12               | 1000               |
| 2.80           | 11               | 800                |
| 3.20           | 10               | 800                |