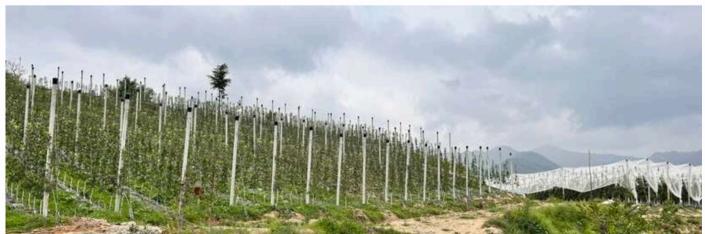

Our apple trellising and anti-hail system demonstrates our commitment to innovation and excellence in apple orchard management. It not only enhances tree growth and fruit quality but also protects our crop from unpredictable weather conditions.

3.Effective Hail Protection: One of the key advantages of our system is its anti-hail feature. The specialized netting or structures are designed to protect the apple orchard from hailstorms, which can be devastating to the crop. By minimizing hail damage, we can safeguard our harvest and maintain a consistent supply of high-quality apples.