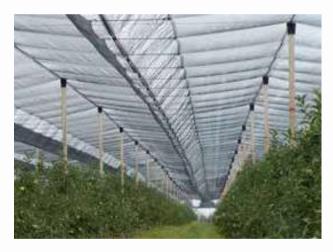

3.Effective Hail Protection: One of the key advantages of our system is its anti-hail feature. The specialized netting or structures are designed to protect the apple orchard from hailstorms, which can be devastating to the crop. By minimizing hail damage, we can safeguard our harvest and maintain a consistent supply of high-quality apples.

5.Improved Harvesting Efficiency: The trellising system facilitates easier access to the apple trees, making harvesting operations more efficient. Workers can navigate the rows more effectively, reducing labour time and costs associated with fruit picking.