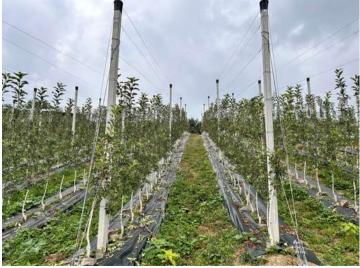

Our apple trellising and anti-hail system demonstrates our commitment to innovation and excellence in apple orchard management. It not only enhances tree growth and fruit quality but also protects our crop from unpredictable weather conditions.

#### **Benefits**

1.Enhanced Support for Apple Trees: The trellising system provides excellent support for apple trees, ensuring they grow upright and have optimal exposure to sunlight. This promotes even fruit development and helps maximize yield.

3.Effective Hail Protection: One of the key advantages of our system is its anti-hail feature. The specialized netting or structures are designed to protect the apple orchard from hailstorms, which can be devastating to the crop. By minimizing hail damage, we can safeguard our harvest and maintain a consistent supply of high-quality apples.