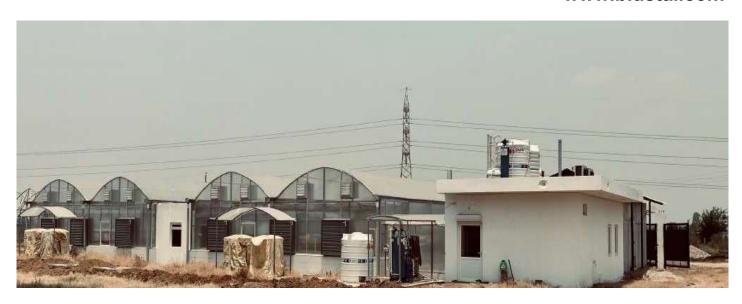

Introducing the Cutting-Edge Aeroponics System for Potato Tuber Cultivation, Developed in Collaboration with Central Potato Research Institute (CPRI)

#### Greetings,

We are excited to present our state-of-the-art Aeroponics system for potato tuber cultivation, developed under technical guidance of prestigious Central Potato Research Institute (CPRI). This cutting-edge technology combines the expertise of Blue Stallion and the research excellence of CPRI to bring forth a revolutionary approach to potato farming.

Our joint effort has resulted in an Aeroponics system that goes beyond conventional methods, harnessing the power of air and nutrient mist to foster robust root development, accelerated growth, and healthier, disease-resistant potato tubers. The integration of CPRI's extensive research and knowledge in potato cultivation has allowed us to create a solution that ensures optimal yields and superior potato tuber quality.